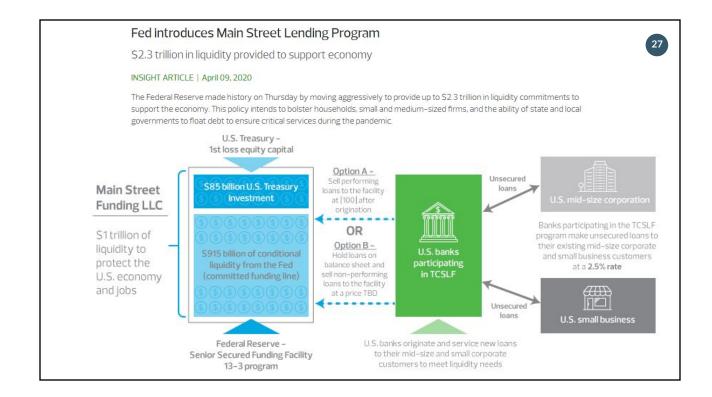

### Fed Expands Business Lending Program

The Main Street Lending Program, unveiled earlier this month, will now allow larger businesses to participate, and it will relax minimum-loan amounts to help more small businesses.  Businesses with up to 15,000 employees and \$5 billion in annual revenues in 2019 are now eligible, 28

PEDIATRIC MANAGEMENT

- The minimum loan size will also decline to \$500,000, from \$1 million.
- Under the program, businesses can solicit loans of up to four years from banks at below-market rates.
- Unlike loans under the Small Business Administration's Paycheck Protection Program, these must be repaid, but payments can be deferred in their first year.