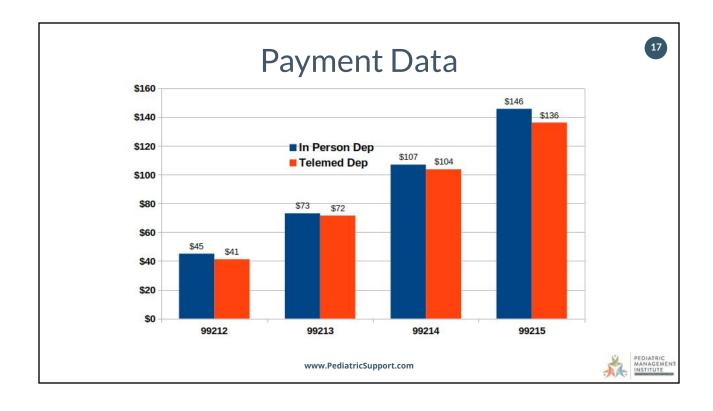

#### Webinar 3:

- Review TM Claims
- Revenue needed in three weeksX Visits Per Day

www.PediatricSupport.com

- Be Proactive & Engage With Patients
- HR/Legal
  - Advisors