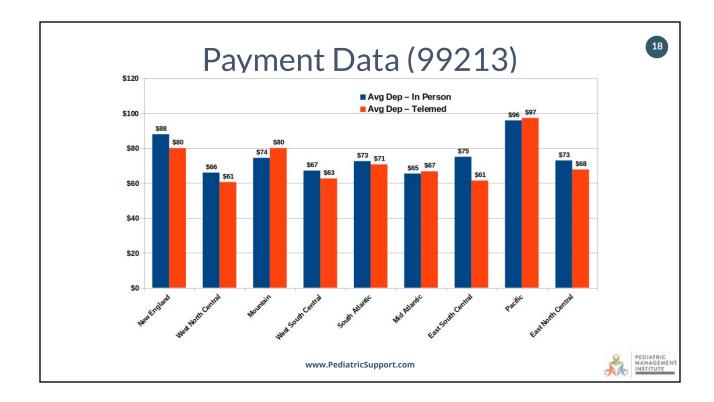

#### Webinar 3:

- Review TM Claims
- Revenue needed in three weeksX Visits Per Day

www.PediatricSupport.com

- Be Proactive & Engage With Patients
- HR/Legal
  - Advisors