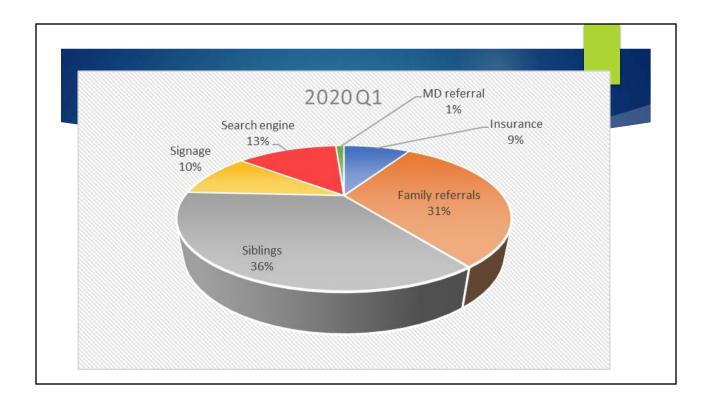

# **Trends for Pediatric Websites & Social Media**

## WHO?

- 17 pediatricians' websites
- > 132 pediatric clinicians
- Jan/Feb 2020 compared with March/April 2020 FINDINGS:
- 1. Visitors to your website are down in past 2 months
- 2. Visitors from your social media postings and emails/texts are up 30% to 320%
- Pages about Telehealth make up over 30% of the visitors to your site.

# Trends for Pediatric Websites & Social Media ECOMMENDATONS Create an optimized page about your TeleHealth program Use social media, emails and texts to link parents back to your TeleHealth page Paid Social and Paid Search have no cost/benefit at this time.