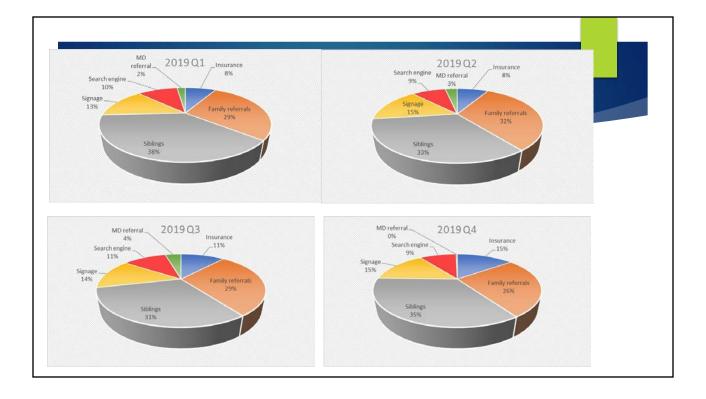

# **Trends for Pediatric Websites & Social Media**

## WHO?

- 17 pediatricians' websites
- > 132 pediatric clinicians
- Jan/Feb 2020 compared with March/April 2020 FINDINGS:
- 1. Visitors to your website are down in past 2 months
- 2. Visitors from your social media postings and emails/texts are up 30% to 320%
- Pages about Telehealth make up over 30% of the visitors to your site.

# Trends for Pediatric Websites & Social Media ECOMMENDATONS Create an optimized page about your TeleHealth program Use social media, emails and texts to link parents back to your TeleHealth page Paid Social and Paid Search have no cost/benefit at this time.