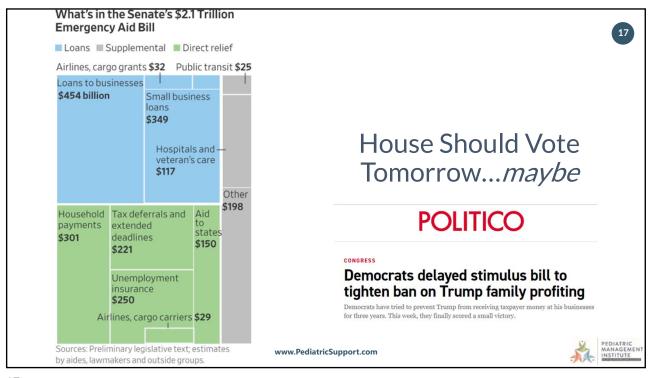

www.PediatricSupport.com

Federal Stimulus Package

As of this moment:

• Approved by Senate

• Pending: House Reconciliation & Vote

• Pending: President's Signature

www.PediatricSupport.com

# Federal Stimulus Package

Senate Summary (To be reconciled with House and Voted)

#### Cash assistance

The Senate bill will provide a one-time \$1,200 check for an individual making up to \$75,000 per year or \$2,400 for couples earning less than \$150,000. After that, it will be scaled down until it reaches a \$99,000 income threshold for an individual or \$198,000 for a couple and then phased out altogether. It also provides an additional \$500 per child

#### Corporate fund

The bill includes a \$500 billion corporate liquidity fund to help companies impacted by the coronavirus access credit.

That includes \$46 billion in direct financial assistance, with \$25 billion for U.S. airlines, \$4 billion for air cargo carriers and \$17 billion for other distressed companies related to critical national security.

#### Health care

In addition to economic assistance, the bill includes \$100 billion for hospitals, which have warned they could soon be overwhelmed by the steady increase in coronavirus cases.

www.PediatricSupport.com

#### **Border wall**

The Senate bill prevents the Pentagon from shifting \$10.5 billion in coronavirus funding to a counterdrug account it has been using to fund the U.S.-Mexico border wall.

#### **Student loans**

The bill would defer payments for federally owned student loans for six months, through Sept. 30.

www.PediatricSupport.com

https://thehill.com/homenews/senate/489575-7-things-to-know-about-the