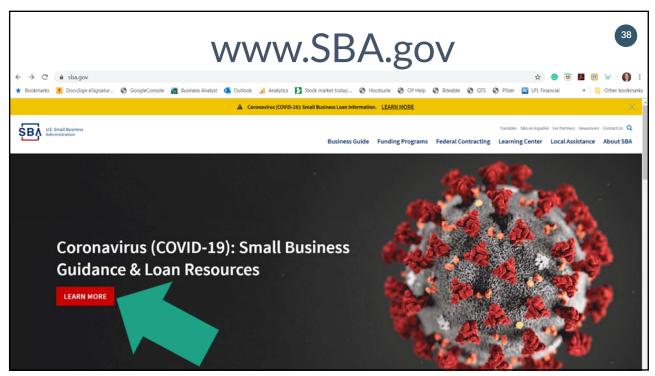

- Apply: 1) online; 2) in-person at a disaster center; or 3) by mail.
- Apply online at the SBA's secure website <a href="https://disasterloan.sba.gov/ela">https://disasterloan.sba.gov/ela</a>.
- As a business of any size, you may borrow up to \$2 million for physical damage.
- As a small business, small agricultural cooperative, small business engaged in aquaculture, or private non-profit organization you may borrow up to \$2 million for Economic Injury.
- As a small business, you may apply for a maximum business loan (physical and EIDL) of \$2 million.
- As a homeowner you may borrow up to \$200,000 to repair/replace your disaster damaged primary residence.
- As a homeowner or renter, you may borrow up to \$40,000 to repair/replace damaged personal property.

### **How to Apply**

SBA's Customer Service Representatives are ready to serve.

- Applicants may apply online using the Electronic Loan Application (ELA) via SBA's secure website at https://disasterloan.sba.gov/ela.
- Paper loan applications can be downloaded from www.sba.gov/disaster. Completed applications should be mailed to: U.S. Small Business Administration, Processing and Disbursement Center, 14925 Kingsport Road, Fort Worth, TX 76155.
- Disaster loan information and application forms may also be obtained by calling the SBA's Customer Service Center at 800-659-2955 (800-877-8339 for the deaf and hard-of-hearing) or by sending an email to disastercustomerservice@sba.gov.