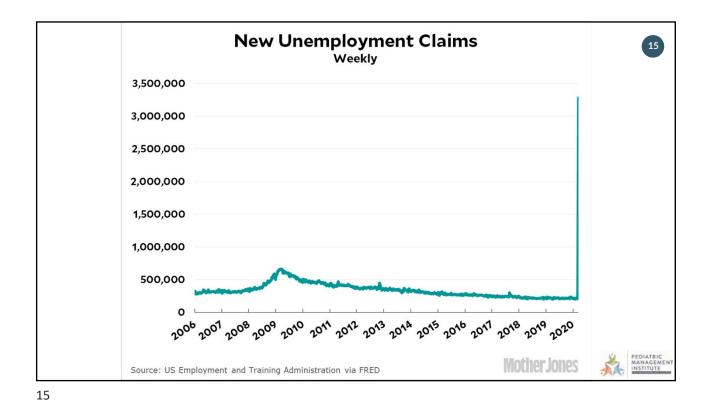

#### Unemployment

The bill provides four months of bolstered unemployment benefits as Congress braces for a spike in jobless claims, with the spread of the coronavirus curtailing businesses or closing them altogether.

As part of the bipartisan package, the maximum unemployment benefit would be increased by \$600.

18

www.PediatricSupport.com

https://thehill.com/homenews/senate/489575-7-things-to-know-about-the-coronavirus-stimulus-package