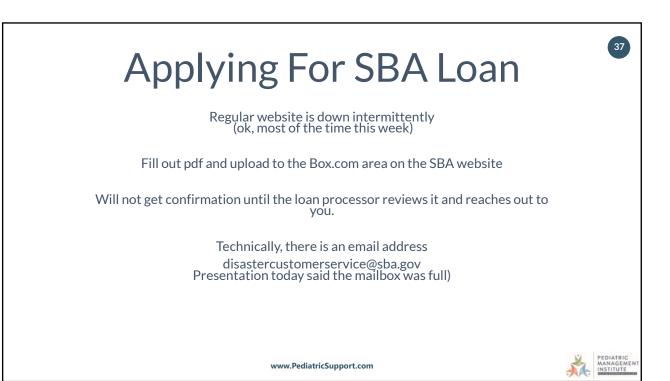

### **How to Apply**

SBA's Customer Service Representatives are ready to serve.

- Applicants may apply online using the Electronic Loan Application (ELA) via SBA's secure website at https://disasterloan.sba.gov/ela.
- Paper loan applications can be downloaded from www.sba.gov/disaster. Completed applications should be mailed to: U.S. Small Business Administration, Processing and Disbursement Center, 14925 Kingsport Road, Fort Worth, TX 76155.
- Disaster loan information and application forms may also be obtained by calling the SBA's Customer Service Center at 800-659-2955 (800-877-8339 for the deaf and hard-of-hearing) or by sending an email to disastercustomerservice@sba.gov.

• Disaster loan information and application forms may also be obtained by calling the SBA's Customer Service Center at 800-659-2955 (800-877-8339 for the deaf and hard-of-hearing) or by sending an email to disastercustomerservice@sba.gov.