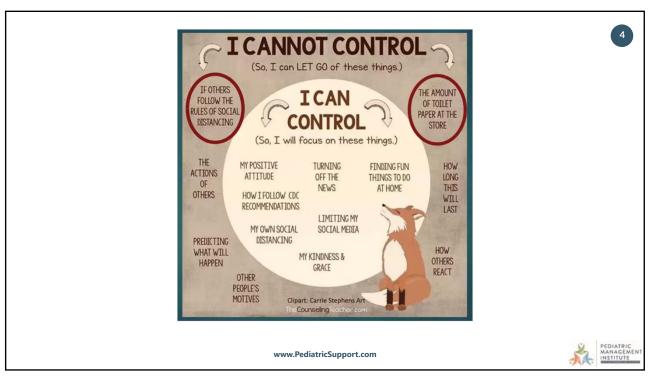

# Paulie's Updated Mantra

Everyone is deciding on many of the issues they've faced over many years...just revisiting a bunch at the same time in a moment of uncertainty....

www.PediatricSupport.com

3

What Have You Done Since Last Week?