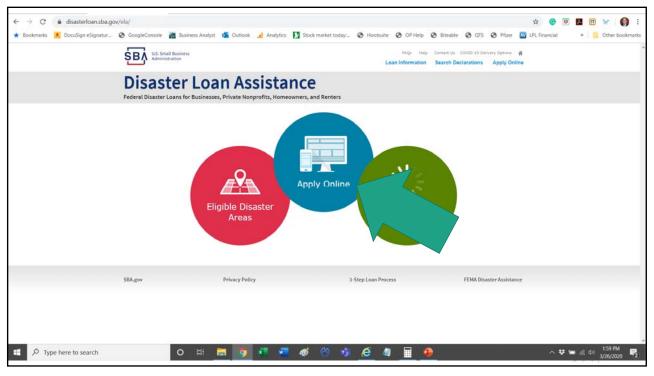

The Three Step Process:

#### **Disaster Loans**

#### **About Disaster Loans**

The U. S. Small Business Administration (SBA) provides low-interest, long-term disaster loans to businesses of all sizes, private non-profit organizations, homeowners, and renters to repair or replace uninsured/underinsured disaster damaged property. SBA disaster loans offer an affordable way for individuals and businesses to recover from declared disasters.