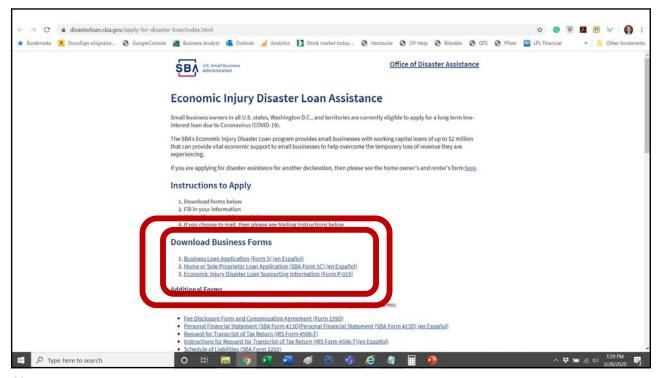

J.S. Small Business - Office | f Disaster Assistance-Field Operations Center - East

Instructions to Apply

1. Download forms below
2. Fill in your information
3. Upload forms on this page below
4. If you choose to mail, then please see Mailing Instructions below

# **Basic Filing Requirements**

- Tax Information Authorization (IRS Form 4506T) for the applicant, principals and affiliates.
- · Complete copies of the most recent Federal Income Tax Return.
- Schedule of Liabilities (SBA Form 2202).
- Personal Financial Statement (SBA Form 413).

#### BUSINESSES

- Business Loan Application (SBA Form 5) completed and signed by business applicant.
- IRS Form 4506-T completed and signed by Applicant business, each principal owning 20% or more of the applicant business, each general partner or managing member and, for any owner who has more than a 50% ownership in an affiliate business. (Affiliates include business parent, subsidiaries, and/or businesses with common ownership or management).
- Complete copies, including all schedules, of the most recent Federal income tax returns for the applicant business; an explanation if not available.
- Personal Financial Statement (SBA Form 413) completed, signed and dated by the applicant (if a sole proprietorship), each principal owning 20% or more of the applicant business, each general partner or managing member.
   Schedule of Liabilities listing all fixed debts (SBA Form 2202 may be used).
- ADDITIONAL INFORMATION THAT MAY BE NECESSARY TO PROCESS YOUR APPLICATION:
- Complete copies, including all schedules, of the most recent Federal income
  tax returns for each principal owning 20% or more of the applicant
  business, each general partner or managing member, and each affiliate
  when any owner has more than a 50% ownership in the affiliate business.
  Affiliates include, but are not limited to, business parents, subsidiaries,
  and/or other businesses with common ownership or management.
- If the most recent Federal income tax return has not been filed, a year-end profit and loss statement and balance sheet for that tax year.
- A current year-to-date profit and loss statement.
- Additional Filing Requirements (SBA Form 1368) providing monthly sales figures.