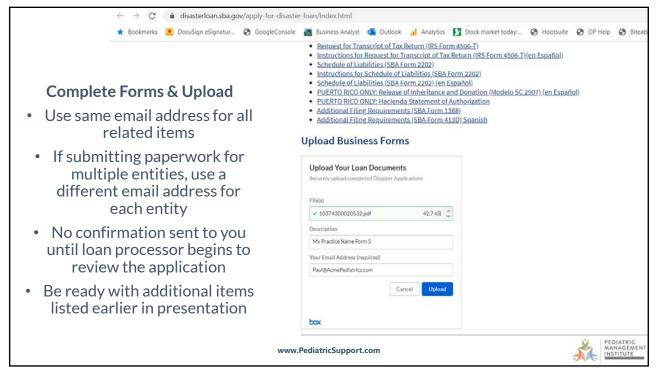

J.S. Small Business - Office | f Disaster Assistance-Field Operations Center - East

Instructions to Apply

1. Download forms below
2. Fill in your information
3. Upload forms on this page below
4. If you choose to mail, then please see Mailing Instructions below

• Disaster loan information and application forms may also be obtained by calling the SBA's Customer Service Center at 800-659-2955 (800-877-8339 for the deaf and hard-of-hearing) or by sending an email to disastercustomerservice@sba.gov.