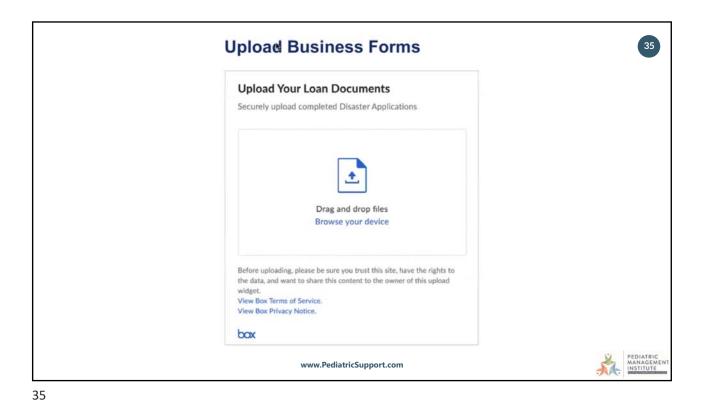

J.S. Small Business - Office | f Disaster Assistance-Field Operations Center - East

Instructions to Apply

1. Download forms below
2. Fill in your information
3. Upload forms on this page below
4. If you choose to mail, then please see Mailing Instructions below