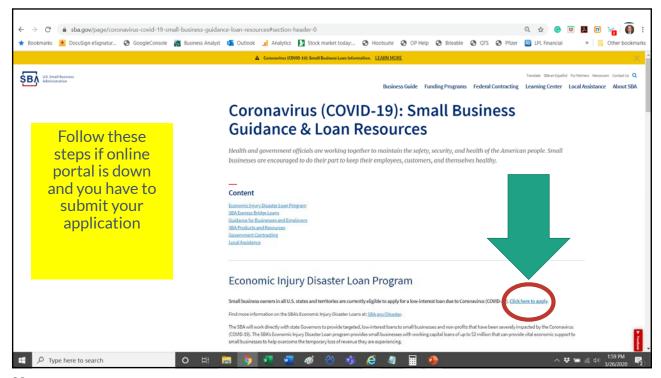

- Apply: 1) online; 2) in-person at a disaster center; or 3) by mail.
- Apply online at the SBA's secure website <a href="https://disasterloan.sba.gov/ela">https://disasterloan.sba.gov/ela</a>.
- As a business of any size, you may borrow up to \$2 million for physical damage.
- As a small business, small agricultural cooperative, small business engaged in aquaculture, or private non-profit organization you may borrow up to \$2 million for Economic Injury.
- As a small business, you may apply for a maximum business loan (physical and EIDL) of \$2 million.
- As a homeowner you may borrow up to \$200,000 to repair/replace your disaster damaged primary residence.
- As a homeowner or renter, you may borrow up to \$40,000 to repair/replace damaged personal property.

### **How to Apply**

SBA's Customer Service Representatives are ready to serve.

- Applicants may apply online using the Electronic Loan Application (ELA) via SBA's secure website at https://disasterloan.sba.gov/ela.
- Paper loan applications can be downloaded from www.sba.gov/disaster. Completed applications should be mailed to: U.S. Small Business Administration, Processing and Disbursement Center, 14925 Kingsport Road, Fort Worth, TX 76155.
- Disaster loan information and application forms may also be obtained by calling the SBA's Customer Service Center at 800-659-2955 (800-877-8339 for the deaf and hard-of-hearing) or by sending an email to disastercustomerservice@sba.gov.