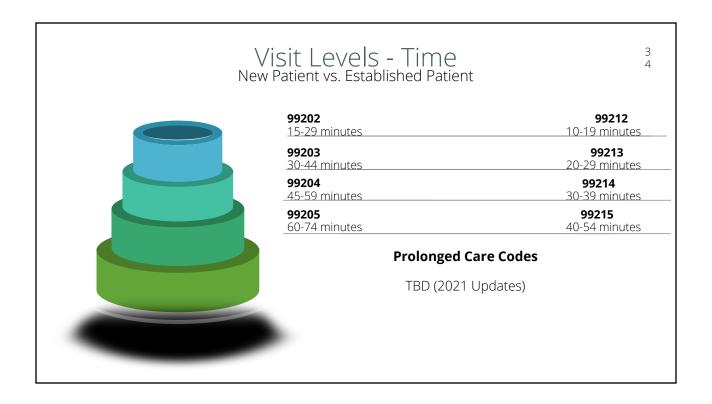

## bit.ly/3hFuP9c

|                |                                          | Elements of Medical Decision Making                                                                                                                                                                                                                                                                                                                                                                                                                                                                                                                                                                                                                                                                                                                                                                                                                                                                                                                                                                                                                                                                                                                                                                                                                                                                                                                                                                                                                                                                                                                                                                                                                                                                                                                                                                                                                                                                                                                                                                                                                                                                                            |                                                                                                                                                                                                                                                                                                                                                                                                                                                                                                                                                                                                                                                                                                                                                                                                                                                                                                                                                                                                                                                                                                                                                                                                                                                                                                                                                                                                                                                                                                                                                                                                                                                                                                                                                                                                                                                                                                                                                                                                                                                                                                                                |                                                                                                                                                                                                                                                                                                                                                                                                                                                                                                      |  |  |
|----------------|------------------------------------------|--------------------------------------------------------------------------------------------------------------------------------------------------------------------------------------------------------------------------------------------------------------------------------------------------------------------------------------------------------------------------------------------------------------------------------------------------------------------------------------------------------------------------------------------------------------------------------------------------------------------------------------------------------------------------------------------------------------------------------------------------------------------------------------------------------------------------------------------------------------------------------------------------------------------------------------------------------------------------------------------------------------------------------------------------------------------------------------------------------------------------------------------------------------------------------------------------------------------------------------------------------------------------------------------------------------------------------------------------------------------------------------------------------------------------------------------------------------------------------------------------------------------------------------------------------------------------------------------------------------------------------------------------------------------------------------------------------------------------------------------------------------------------------------------------------------------------------------------------------------------------------------------------------------------------------------------------------------------------------------------------------------------------------------------------------------------------------------------------------------------------------|--------------------------------------------------------------------------------------------------------------------------------------------------------------------------------------------------------------------------------------------------------------------------------------------------------------------------------------------------------------------------------------------------------------------------------------------------------------------------------------------------------------------------------------------------------------------------------------------------------------------------------------------------------------------------------------------------------------------------------------------------------------------------------------------------------------------------------------------------------------------------------------------------------------------------------------------------------------------------------------------------------------------------------------------------------------------------------------------------------------------------------------------------------------------------------------------------------------------------------------------------------------------------------------------------------------------------------------------------------------------------------------------------------------------------------------------------------------------------------------------------------------------------------------------------------------------------------------------------------------------------------------------------------------------------------------------------------------------------------------------------------------------------------------------------------------------------------------------------------------------------------------------------------------------------------------------------------------------------------------------------------------------------------------------------------------------------------------------------------------------------------|------------------------------------------------------------------------------------------------------------------------------------------------------------------------------------------------------------------------------------------------------------------------------------------------------------------------------------------------------------------------------------------------------------------------------------------------------------------------------------------------------|--|--|
| Code           | (Based on 2 out of 3<br>Elements of MOM) | Number and Complexity of Problems Addressed                                                                                                                                                                                                                                                                                                                                                                                                                                                                                                                                                                                                                                                                                                                                                                                                                                                                                                                                                                                                                                                                                                                                                                                                                                                                                                                                                                                                                                                                                                                                                                                                                                                                                                                                                                                                                                                                                                                                                                                                                                                                                    | Amount and/or Complexity of Data to<br>be Reviewed and Analyzed<br>"Each unique test, order, or document contributes to the combination of 3 in Category 1 below.                                                                                                                                                                                                                                                                                                                                                                                                                                                                                                                                                                                                                                                                                                                                                                                                                                                                                                                                                                                                                                                                                                                                                                                                                                                                                                                                                                                                                                                                                                                                                                                                                                                                                                                                                                                                                                                                                                                                                              | Risk of Complications and/or Morbidity or Mortality of<br>Patient Management                                                                                                                                                                                                                                                                                                                                                                                                                         |  |  |
| 99211          | N/A                                      | N/A                                                                                                                                                                                                                                                                                                                                                                                                                                                                                                                                                                                                                                                                                                                                                                                                                                                                                                                                                                                                                                                                                                                                                                                                                                                                                                                                                                                                                                                                                                                                                                                                                                                                                                                                                                                                                                                                                                                                                                                                                                                                                                                            | N/A                                                                                                                                                                                                                                                                                                                                                                                                                                                                                                                                                                                                                                                                                                                                                                                                                                                                                                                                                                                                                                                                                                                                                                                                                                                                                                                                                                                                                                                                                                                                                                                                                                                                                                                                                                                                                                                                                                                                                                                                                                                                                                                            | N/A                                                                                                                                                                                                                                                                                                                                                                                                                                                                                                  |  |  |
| 99202<br>99212 | Straightforward                          | Minimal  1 self-limited or minor problem                                                                                                                                                                                                                                                                                                                                                                                                                                                                                                                                                                                                                                                                                                                                                                                                                                                                                                                                                                                                                                                                                                                                                                                                                                                                                                                                                                                                                                                                                                                                                                                                                                                                                                                                                                                                                                                                                                                                                                                                                                                                                       | Minimal or none                                                                                                                                                                                                                                                                                                                                                                                                                                                                                                                                                                                                                                                                                                                                                                                                                                                                                                                                                                                                                                                                                                                                                                                                                                                                                                                                                                                                                                                                                                                                                                                                                                                                                                                                                                                                                                                                                                                                                                                                                                                                                                                | Minimal risk of morbidity from additional diagnostic testing or treatment                                                                                                                                                                                                                                                                                                                                                                                                                            |  |  |
| 99203<br>99213 | Low                                      | Low  A to more self-limited or minor problems;  or  1.4 table-fivorisi filmss;  or  1.4 table-fivorisi filmss;  or  1.4 acuts, uncomplicated filmss or injury                                                                                                                                                                                                                                                                                                                                                                                                                                                                                                                                                                                                                                                                                                                                                                                                                                                                                                                                                                                                                                                                                                                                                                                                                                                                                                                                                                                                                                                                                                                                                                                                                                                                                                                                                                                                                                                                                                                                                                  | United Mount met the requirements of at least 1 of the 2 categories) Category 1: Tens and documents  - Any combination of 2 from the Biotechige:  - Sinches of prior external notify) from each unique source*;  - review of the resulted of each unique stars*;  - ordering of each unique stars*  - ordering of each unique stars*  - Category 2. Assessmer regulare in independent Independent (Category 2. Assessmer regulare in independent independent of a feet and discussion of management or test interpretation, see manderate to highly.                                                                                                                                                                                                                                                                                                                                                                                                                                                                                                                                                                                                                                                                                                                                                                                                                                                                                                                                                                                                                                                                                                                                                                                                                                                                                                                                                                                                                                                                                                                                                                           | Low risk of morbidity from additional diagnostic tenting or treatment                                                                                                                                                                                                                                                                                                                                                                                                                                |  |  |
| 99204<br>99214 | Moderate                                 | Moderate  1.0 more chronic Bineses with exacerbation, progression, or side effects of invarient, progression, or side effects of invarient, 2.0 more stable chronic Bineses; or -1.2 mindiagnessed may profess with uncertain prognosis; -1.3 solute Binese with systems: pregistors; -1.3 solute Binese with systems: pregistors; -1.3 solute complicated injury                                                                                                                                                                                                                                                                                                                                                                                                                                                                                                                                                                                                                                                                                                                                                                                                                                                                                                                                                                                                                                                                                                                                                                                                                                                                                                                                                                                                                                                                                                                                                                                                                                                                                                                                                              | Moderate  Moderate of the requirements of at least 2 and 42 consporing) Colleges 1: Thins, documents, or independent historise(s) Any combination of 3 fears the following colleges of the col | Modernar nich of merklichte hem additional diagnateit testing er<br>trestament<br>Lacappie; sale;<br>- Precription deur ansagement<br>- Dereichen regerfürg nicher sutgera with belendlicht galent or<br>procedur mit Machane miger auf premier und besonder<br>passen or presenter mit Auszum sunger seinburk überoffend<br>passen or presenter nich factors<br>passen or presenter significantly innted by social determinants<br>of health.                                                       |  |  |
| 99205<br>99215 | High                                     | legh.  I or more chronic filmsteas with source eacenfasion, progression, or side effects of treatment, or expensions, or side effects of treatment, or expensions, or side effects of treatment, or expensions, or side effects of treatment, or expension, or side effects of treatment, or expension, or side effects of the ef | Cassania Maternet the requirements of at least 2 and of 3 contagning) Category 1: Test, documents, or independent historise(s)  - Any combination of 3 from the following  - Any combination of 3 from the following  - Service of the result of 4 section to contagning an independent of the contagning an independent historise(s)  - Assessment from sensibly of 4 and virging test";  - Ordering of 4 each unique test";  - Assessment recogning as independent historise(s)  - Category 1. Independent interpretation of tests  - Independent interpretation of a test performed by another physician/other qualified health care professional (not separethe) reported;  - Stockassion of management or test interpretation                                                                                                                                                                                                                                                                                                                                                                                                                                                                                                                                                                                                                                                                                                                                                                                                                                                                                                                                                                                                                 | High risk of marbidity from additional diagnostic testing or treatment<br>Complete only:  Drug therapy requiring intensive monitoring for taxicity  Decision regarding electric margine rangery with skettlind patient of<br>Decision regarding electric margine rangery with skettlind patient of<br>Decision regarding electric margine rangery with skettlind patient of<br>Decision regarding hospitalization  Decision not to resuscitate or to die-escalate care because of goor<br>prognessis |  |  |