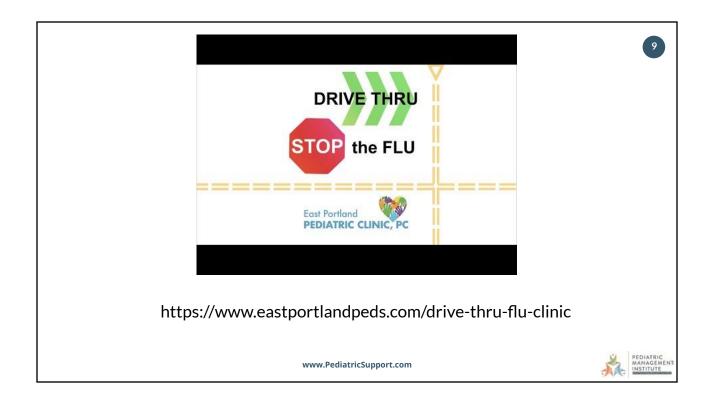

Simon Sinek

WWW.STOREMYPIC.COM

www.PediatricSupport.com

Just wanted to tell you that we held our first ever drive in flu shot clinic. We decided to schedule very conservatively so as not to cause a ruckus. We scheduled 80 patients and collected ahead of time....

We could have run at least 200 with little or no waiting. We mostly sat around waiting for the next group of cars. To be conservative, we are scheduling 160 this Saturday. I think that 100 per MA would be very easy with 1-2 others to hand out paperwork and direct parents. This was a true revelation. We hope to do it every year this way.