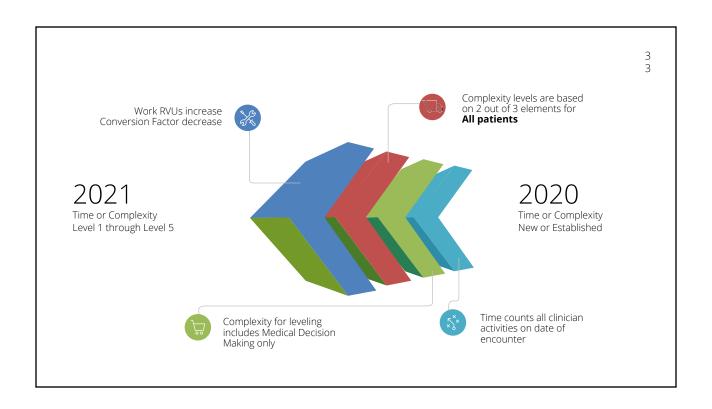

#### 2 of 3 rule

- For ALL patients; No distinction for new vs. established
- No involvement at all of History or Physical Exam
- Any two must meet or exceed the level reported