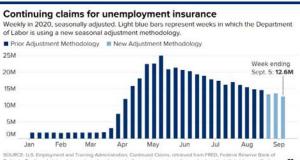

### Jobless claims were lower than expected but employment growth is still sluggish

PUBLISHED THU, SEP 17 2020 8:30 AM EDT UPDATED THU, SEP 17 2020 9:39 AM EDT

- Initial jobless claims, week ended Sept. 12: 860,000 vs 850,000 expected, and 884,000 during the prior week
- Continuing claims, week ended Sept. 5: 12.628 million vs 13 million expected, and 13.385 million during the prior week

## Initial claims for unemployment insurance Weekly in 2020, seasonally adjusted. Light blue bars represent weeks in which the Department of Labor is using a new seasonal adjustment methodology. ■ Prior Adjustment Methodology ■ New Adjustment Methodology зм 2M SOURCE: Department of Labor. Data is seasonally adjusted. Data through September 12, 2020.