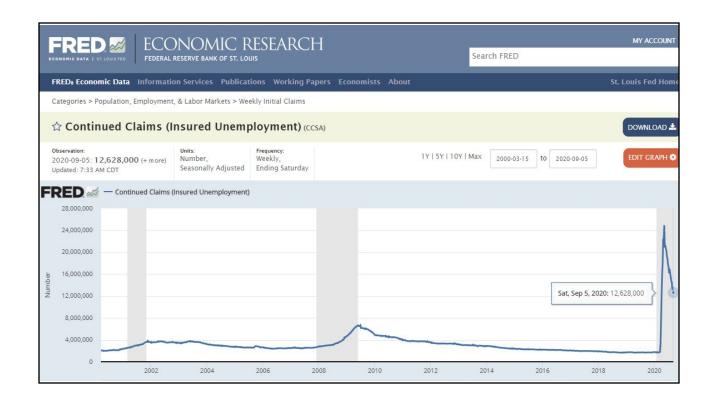

### Jobless claims were lower than expected but employment growth is still sluggish

PUBLISHED THU, SEP 17 2020 8:30 AM EDT UPDATED THU, SEP 17 2020 9:39 AM EDT

- Initial jobless claims, week ended Sept. 12: 860,000 vs 850,000 expected, and 884,000 during the prior week
- Continuing claims, week ended Sept. 5: 12.628 million vs 13 million expected, and 13.385 million during the prior week

## Initial claims for unemployment insurance Weekly in 2020, seasonally adjusted. Light blue bars represent weeks in which the Department of Labor is using a new seasonal adjustment methodology. ■ Prior Adjustment Methodology ■ New Adjustment Methodology зм 2M SOURCE: Department of Labor. Data is seasonally adjusted. Data through September 12, 2020.