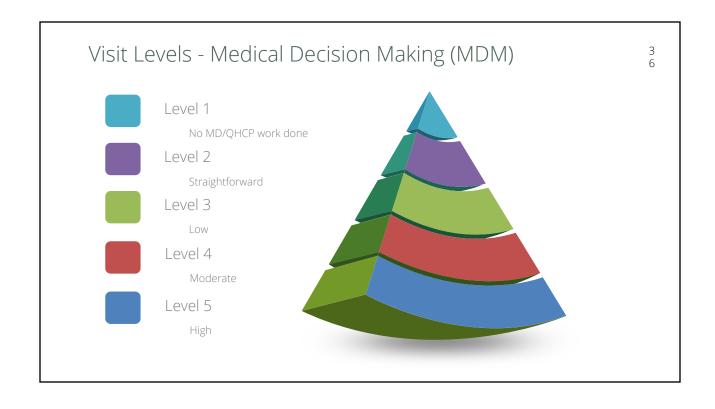

## Medical Decision Making Elements Language of MDM

Number and Complexity of **Problems** Addressed:

Self-limited, minor, stable, chronic, acute, uncomplicated with exacerbation, progression, or side effects, undiagnosed new, uncertain prognosis, illness with systemic symptoms, complicated, severe exacerbation, progression, poses a threat to life or bodily function

Amount and/or Complexity of **Data** be Reviewed and Analyzed:

External note(s) each unique source, result(s)/ordering each unique test, Assessment requiring independent historian(s), Independent interp of tests/ test performed by another physician/QHCP, discussion of management or test interpretation with external physician/other QHCP/appropriate source

**Risk** of Complications and/or Morbidity or Mortality of Patient Management:

Drug therapy requiring intensive monitoring for toxicity, decision regarding elective major surgery with identified patient or procedure risk factors, emergency major surgery, hospitalization, decision not to resuscitate or to de-escalate care because of poor prognosis

## bit.ly/3hFuP9c

|                |                                          | Elements of Medical Decision Making                                                                                                                                                                                                                                                                                                                                                                                                                                                                                                                                                                                                                                                                                                                                                                                                                                                                                                                                                                                                                                                                                                                                                                                                                                                                                                                                                                                                                                                                                                                                                                                                                                                                                                                                                                                                                                                                                                                                                                                                                                                                                            |                                                                                                                                                                                                                                                                                                                                                                                                                                                                                                                                                                                                                                                                                                                                                                                                                                                                                                                                                                                                                                                                                                                                                                                                                                                                                                                                                                                                                                                                                                                                                                                                                                                                                                                                                                                                                                                                                                                                                                                                                                                                                                                                |                                                                                                                                                                                                                                                                                                                                                                                                                                                                                                      |  |  |
|----------------|------------------------------------------|--------------------------------------------------------------------------------------------------------------------------------------------------------------------------------------------------------------------------------------------------------------------------------------------------------------------------------------------------------------------------------------------------------------------------------------------------------------------------------------------------------------------------------------------------------------------------------------------------------------------------------------------------------------------------------------------------------------------------------------------------------------------------------------------------------------------------------------------------------------------------------------------------------------------------------------------------------------------------------------------------------------------------------------------------------------------------------------------------------------------------------------------------------------------------------------------------------------------------------------------------------------------------------------------------------------------------------------------------------------------------------------------------------------------------------------------------------------------------------------------------------------------------------------------------------------------------------------------------------------------------------------------------------------------------------------------------------------------------------------------------------------------------------------------------------------------------------------------------------------------------------------------------------------------------------------------------------------------------------------------------------------------------------------------------------------------------------------------------------------------------------|--------------------------------------------------------------------------------------------------------------------------------------------------------------------------------------------------------------------------------------------------------------------------------------------------------------------------------------------------------------------------------------------------------------------------------------------------------------------------------------------------------------------------------------------------------------------------------------------------------------------------------------------------------------------------------------------------------------------------------------------------------------------------------------------------------------------------------------------------------------------------------------------------------------------------------------------------------------------------------------------------------------------------------------------------------------------------------------------------------------------------------------------------------------------------------------------------------------------------------------------------------------------------------------------------------------------------------------------------------------------------------------------------------------------------------------------------------------------------------------------------------------------------------------------------------------------------------------------------------------------------------------------------------------------------------------------------------------------------------------------------------------------------------------------------------------------------------------------------------------------------------------------------------------------------------------------------------------------------------------------------------------------------------------------------------------------------------------------------------------------------------|------------------------------------------------------------------------------------------------------------------------------------------------------------------------------------------------------------------------------------------------------------------------------------------------------------------------------------------------------------------------------------------------------------------------------------------------------------------------------------------------------|--|--|
| Code           | (Based on 2 out of 3<br>Elements of MOM) | Number and Complexity of Problems Addressed                                                                                                                                                                                                                                                                                                                                                                                                                                                                                                                                                                                                                                                                                                                                                                                                                                                                                                                                                                                                                                                                                                                                                                                                                                                                                                                                                                                                                                                                                                                                                                                                                                                                                                                                                                                                                                                                                                                                                                                                                                                                                    | Amount and/or Complexity of Data to<br>be Reviewed and Analyzed<br>"Each unique test, order, or document contributes to the combination of 3 in Category 1 below.                                                                                                                                                                                                                                                                                                                                                                                                                                                                                                                                                                                                                                                                                                                                                                                                                                                                                                                                                                                                                                                                                                                                                                                                                                                                                                                                                                                                                                                                                                                                                                                                                                                                                                                                                                                                                                                                                                                                                              | Risk of Complications and/or Morbidity or Mortality of<br>Patient Management                                                                                                                                                                                                                                                                                                                                                                                                                         |  |  |
| 99211          | N/A                                      | N/A                                                                                                                                                                                                                                                                                                                                                                                                                                                                                                                                                                                                                                                                                                                                                                                                                                                                                                                                                                                                                                                                                                                                                                                                                                                                                                                                                                                                                                                                                                                                                                                                                                                                                                                                                                                                                                                                                                                                                                                                                                                                                                                            | N/A                                                                                                                                                                                                                                                                                                                                                                                                                                                                                                                                                                                                                                                                                                                                                                                                                                                                                                                                                                                                                                                                                                                                                                                                                                                                                                                                                                                                                                                                                                                                                                                                                                                                                                                                                                                                                                                                                                                                                                                                                                                                                                                            | N/A                                                                                                                                                                                                                                                                                                                                                                                                                                                                                                  |  |  |
| 99202<br>99212 | Straightforward                          | Minimal  1 self-limited or minor problem                                                                                                                                                                                                                                                                                                                                                                                                                                                                                                                                                                                                                                                                                                                                                                                                                                                                                                                                                                                                                                                                                                                                                                                                                                                                                                                                                                                                                                                                                                                                                                                                                                                                                                                                                                                                                                                                                                                                                                                                                                                                                       | Minimal or none                                                                                                                                                                                                                                                                                                                                                                                                                                                                                                                                                                                                                                                                                                                                                                                                                                                                                                                                                                                                                                                                                                                                                                                                                                                                                                                                                                                                                                                                                                                                                                                                                                                                                                                                                                                                                                                                                                                                                                                                                                                                                                                | Minimal risk of morbidity from additional diagnostic testing or treatment                                                                                                                                                                                                                                                                                                                                                                                                                            |  |  |
| 99203<br>99213 | Low                                      | Low  A to more self-limited or minor problems;  or  1.4 table-fivorisi filmss;  or  1.4 table-fivorisi filmss;  or  1.4 acuts, uncomplicated filmss or injury                                                                                                                                                                                                                                                                                                                                                                                                                                                                                                                                                                                                                                                                                                                                                                                                                                                                                                                                                                                                                                                                                                                                                                                                                                                                                                                                                                                                                                                                                                                                                                                                                                                                                                                                                                                                                                                                                                                                                                  | United Mount met the requirements of at least 1 of the 2 categories) Category 1: Tens and documents  - Any combination of 2 from the Biotechige:  - Sinches of prior external notify) from each unique source*;  - review of the resulted of each unique stars*;  - ordering of each unique stars*  - ordering of each unique stars*  - Category 2. Assessmer regulare in independent Independent (Category 2. Assessmer regulare in independent independent of a feet and discussion of management or test interpretation, see manderate to highly.                                                                                                                                                                                                                                                                                                                                                                                                                                                                                                                                                                                                                                                                                                                                                                                                                                                                                                                                                                                                                                                                                                                                                                                                                                                                                                                                                                                                                                                                                                                                                                           | Low risk of morbidity from additional diagnostic tenting or treatment                                                                                                                                                                                                                                                                                                                                                                                                                                |  |  |
| 99204<br>99214 | Moderate                                 | Moderate  1.0 more chronic Bineses with exacerbation, progression, or side effects of invarient, progression, or side effects of invarient, 2.0 more stable chronic Bineses; or -1.2 mindiagnessed may profess with uncertain prognosis; -1.3 solute Binese with systems: pregistors; -1.3 solute Binese with systems: pregistors; -1.3 solute complicated injury                                                                                                                                                                                                                                                                                                                                                                                                                                                                                                                                                                                                                                                                                                                                                                                                                                                                                                                                                                                                                                                                                                                                                                                                                                                                                                                                                                                                                                                                                                                                                                                                                                                                                                                                                              | Moderate  Moderate of the requirements of at least 2 and 42 consporing) Colleges 1: Thins, documents, or independent historise(s) Any combination of 3 fears the following colleges of the col | Modernar nich of merklichte hem additional diagnateit testing er<br>trestament<br>Lacappie; sale;<br>- Precription deur ansagement<br>- Dereichen regerfürg nicher sutgera with belendlicht galent or<br>procedur mit Machane miger auf premier und besonder<br>passen or presenter mit Auszum sunger seinburk überoffend<br>passen or presenter nich factors<br>passen or presenter significantly innted by social determinants<br>of health.                                                       |  |  |
| 99205<br>99215 | High                                     | legh.  I or more chronic filmsteas with source eacenfasion, progression, or side effects of treatment, or expensions, or side effects of treatment, or expensions, or side effects of treatment, or expensions, or side effects of treatment, or expension, or side effects of treatment, or expension, or side effects of the ef | Cassania Maternet the requirements of at least 2 and of 3 contagning) Category 1: Test, documents, or independent historise(s)  - Any combination of 3 from the following  - Any combination of 3 from the following  - Service of the result of 4 section to contagning an independent of the contagning an independent historise(s)  - Assessment from sensibly of 4 and virging test";  - Ordering of 4 each unique test";  - Assessment recogning as independent historise(s)  - Category 1. Independent interpretation of tests  - Independent interpretation of a test performed by another physician/other qualified health care professional (not separethe) reported;  - Stockassion of management or test interpretation                                                                                                                                                                                                                                                                                                                                                                                                                                                                                                                                                                                                                                                                                                                                                                                                                                                                                                                                                                                                                 | High risk of marbidity from additional diagnostic testing or treatment<br>Complete only:  Drug therapy requiring intensive monitoring for taxicity  Decision regarding electric margine rangery with skettlind patient of<br>Decision regarding electric margine rangery with skettlind patient of<br>Decision regarding electric margine rangery with skettlind patient of<br>Decision regarding hospitalization  Decision not to resuscitate or to die-escalate care because of goor<br>prognessis |  |  |