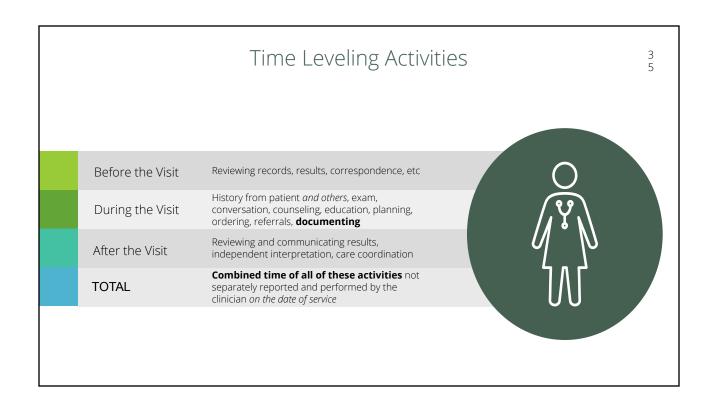

#### 2 of 3 rule

- For ALL patients; No distinction for new vs. established
- No involvement at all of History or Physical Exam
- Any two must meet or exceed the level reported