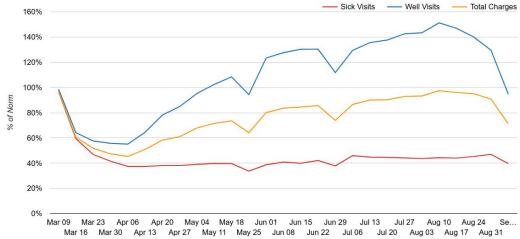

ww.PediatricSupport.com



The true value of a leader is not measured by the work they do. A leader's true value is measured by the work they inspire others to do.

Simon Sinek

WWW.STOREMYPIC.COM











www.PediatricSupport.com





Just wanted to tell you that we held our first ever drive in flu shot clinic. We decided to schedule very conservatively so as not to cause a ruckus. We scheduled 80 patients and collected ahead of time....

We could have run at least 200 with little or no waiting. We mostly sat around waiting for the next group of cars. To be conservative, we are scheduling 160 this Saturday. I think that 100 per MA would be very easy with 1-2 others to hand out paperwork and direct parents. This was a true revelation. We hope to do it every year this way.

















https://www.pcc.com/business-impact-of-covid-19/

www.PediatricSupport.com



14

## In The News...



### Certified Pediatric Office Executive





- 1. Budgeting For Pediatric Practices
- 2. Corporate Structures
- 3. Effective Interviews To Find The Right People
- 4. Effectively Marketing For Your Pediatric Practice
- 5. Equipment Lease Versus Purchase
- 6. Financial Key Performance Indicators (KPI's) In Pediatrics
- 7. How To Determine The Value Of A Medical Practice
- B. How To Easily and Accurately Set Your Prices Using RBRVS
- 9. Physician Compensation Models
- 10. Physician Employment Options
- 11. Practice Financing: Lines Of Credit & Loans
- 12. Process Improvement In Your Practice
- 13. RBRVS- What It Is And How It Affects Practices
- 14. Reading Financial Statements
- 15. Redu