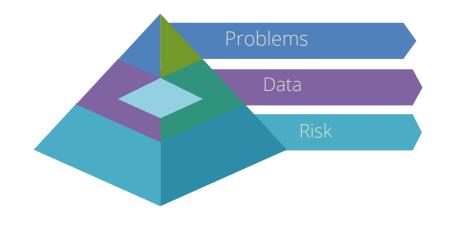

#### 2 of 3 rule

- For ALL patients; No distinction for new vs. established
- No involvement at all of History or Physical Exam
- Any two must meet or exceed the level reported

## Medical Decision Making Elements Language of MDM

Number and Complexity of **Problems** Addressed:

Self-limited, minor, stable, chronic, acute, uncomplicated with exacerbation, progression, or side effects, undiagnosed new, uncertain prognosis, illness with systemic symptoms, complicated, severe exacerbation, progression, poses a threat to life or bodily function

Amount and/or Complexity of **Data** be Reviewed and Analyzed:

External note(s) each unique source, result(s)/ordering each unique test, Assessment requiring independent historian(s), Independent interp of tests/ test performed by another physician/QHCP, discussion of management or test interpretation with external physician/other QHCP/appropriate source

**Risk** of Complications and/or Morbidity or Mortality of Patient Management:

Drug therapy requiring intensive monitoring for toxicity, decision regarding elective major surgery with identified patient or procedure risk factors, emergency major surgery, hospitalization, decision not to resuscitate or to de-escalate care because of poor prognosis