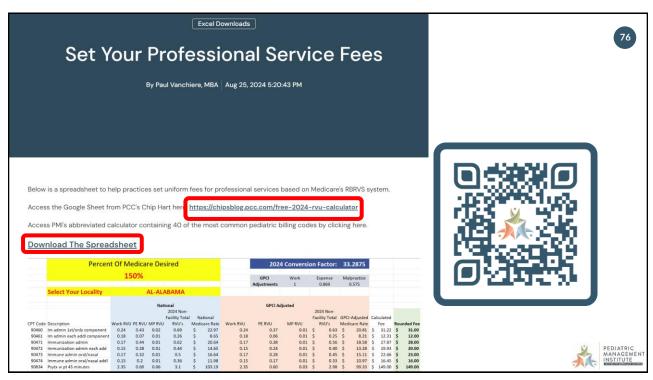

#### Alabama

|                      | National | GPCI Adj | Total RVUs |
|----------------------|----------|----------|------------|
| Work RVU             | 1.3000   | 1.0000   | 1.3000     |
| Practice Expense RVU | 1.3300   | 0.8690   | 1.1558     |
| Malpractice RVU      | 0.1000   | 0.5750   | 0.0575     |
| Non Facility Total   | 2.7300   |          | 2.5133     |
| Conversion Factor    | 33.2875  |          | 33.2875    |
| Medicare Rate        | \$ 90.87 |          | \$ 83.66   |