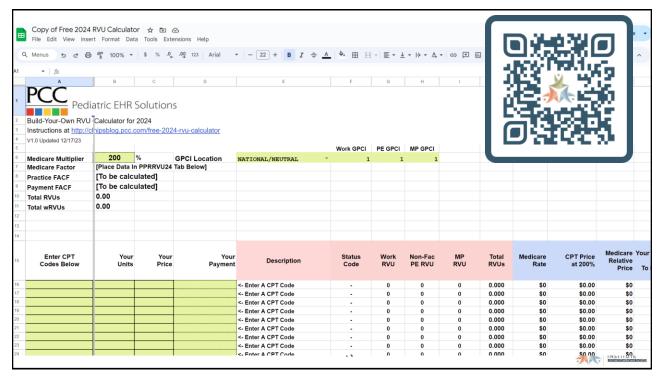

8                | -          | \$  | 0.08            | \$       | 2.60               | \$  | 3.91           | \$ | 4.00           |
| 96372          | Ther/proph/diag inj sc/im                                | 0.17     | 0.25               | 0.01                | 0.43              | \$       | 14.31         | 0.17         | 0.22                | 0.01       | \$  | 0.39            | \$       | 13.08              | \$  | 19.62          | \$ | 20.00          |
| 97802          | Medical nutrition indiv in                               | 0.53     | 0.55               | 0.01                | 1.09              | \$       | 36.28         | 0.53         | 0.48                | 0.01       | \$  | 1.01            | \$       | 33.74              | \$  | 50.62          | \$ | 51.00          |