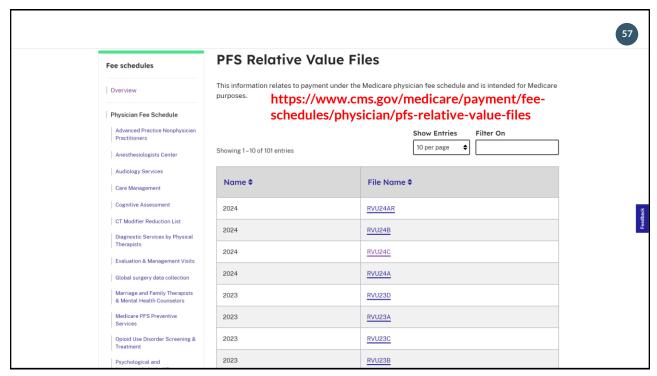

#### 2024 National Physician Fee Schedule Relative Value File July Release

CPT codes and descriptions only are copyright 2023 American Medical Association. All Rights Reserved. Applicable FARS/DFARS Apply. Dental codes (D codes) are copyright 2024/25 American Dental Association. All Rights Reserved.

RELEASED 05/03/2024

|       |     |                           | WORK | NON-FAC | MP   | NON-FACILITY | CONV    |          |
|-------|-----|---------------------------|------|---------|------|--------------|---------|----------|
| HCPCS | MOD | DESCRIPTION               | RVU  | PE RVU  | RVU  | TOTAL        | FACTOR  |          |
| 99213 |     | Office o/p est low 20 min | 1.30 | 1.33    | 0.10 | 2.73         | 33.2875 | \$ 90.87 |