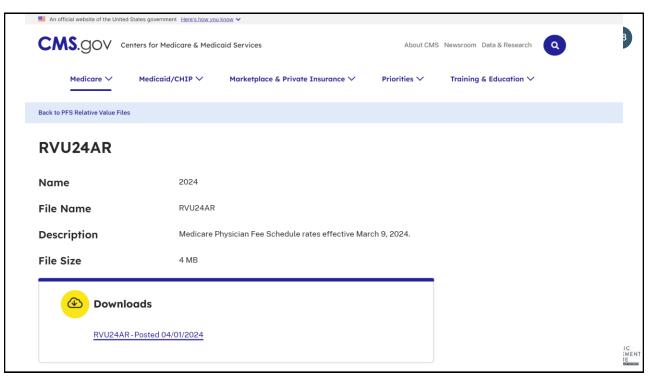

#### 2024 National Physician Fee Schedule Relative Value File July Release

CPT codes and descriptions only are copyright 2023 American Medical Association. All Rights Reserved. Applicable FARS/DFARS Apply. Dental codes (D codes) are copyright 2024/25 American Dental Association. All Rights Reserved.

RELEASED 05/03/2024

|       |     |                           | WORK | NON-FAC | MP   | NON-FACILITY | CONV    |          |
|-------|-----|---------------------------|------|---------|------|--------------|---------|----------|
| HCPCS | MOD | DESCRIPTION               | RVU  | PE RVU  | RVU  | TOTAL        | FACTOR  |          |
| 99213 |     | Office o/p est low 20 min | 1.30 | 1.33    | 0.10 | 2.73         | 33.2875 | \$ 90.87 |