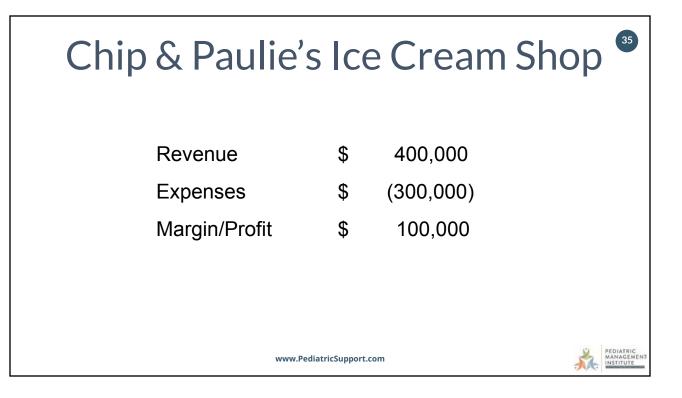

|













# Chip & Paulie's Ice Cream Shop

• Reduces milk quality & staff wages because they've cornered the intersection ... reduces cost to increase margin to \$120k for each by reducing expenses, raising prices, or both.

| Purchase Price of Chip & Paulie's | \$<br>500,000   |     |
|-----------------------------------|-----------------|-----|
| Purchase Price of Second Shop     | \$<br>500,000   |     |
| Total Initial Investments         | \$<br>1,000,000 |     |
|                                   |                 |     |
| Year 1 Margin (2 Shops)           | \$<br>200,000   | 20% |
| Year 2 Margin (2 Shops)           | \$<br>240,000   | 24% |
| Total Earnings                    | \$<br>440,000   |     |

# www.PediatricSupport.com Wait, there's more...



| Chip & Paulie's Ice Cream