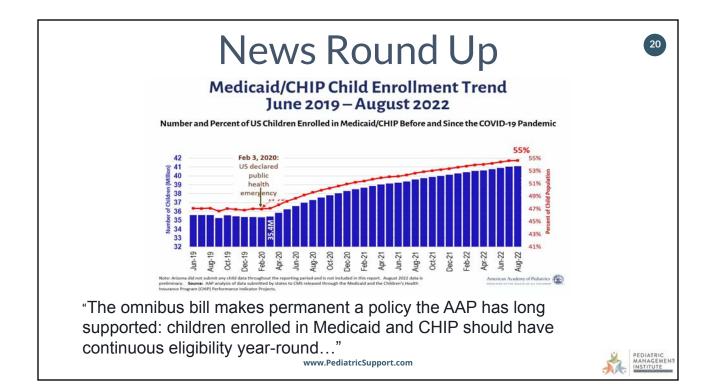

|                                     | To Maximize Coding Payments<br>O&A Session                                   |





## What's On The Pediatric Practice Management Calendar?

19

PEDIATRIC MANAGEMENT INSTITUTE

January 19, 2023 Paulie and Chip Late Show Webinar

Coding Patterns (Q) Google/Apple Check (Q) WWW site management (M) Performance Measure Review (Q) Patient Cleanup (Q)

## bit.ly/PediatricPracticeManagementCalendar













PEDIATRIC MANAGEMENT INSTITUTE

Modern Healthcare NEWS DIGITAL HEALTH INSIGHTS OPINION EVENTS & AWARDS MULTIMEDIA DATA CENTER

# FTC proposes ban on employee noncompete clauses



The proposed ban on noncompete agreements is one element of the FTC's broader strategy to limit anticompetitive activity in healthcare and other industries.

The proposed rule would apply to independent contractors and anyone who works for an employer, whether paid or unpaid. It would generally not apply to other employment restrictions, such as nondisclosure agreements, unless they are so broad they function as de facto noncompete provisions.





English Edition 🔻 Print Edition | Video | Podcasts | Latest Headlin

### The FDA Wants to Interfere in the Practice of Medicine

A little-noticed provision