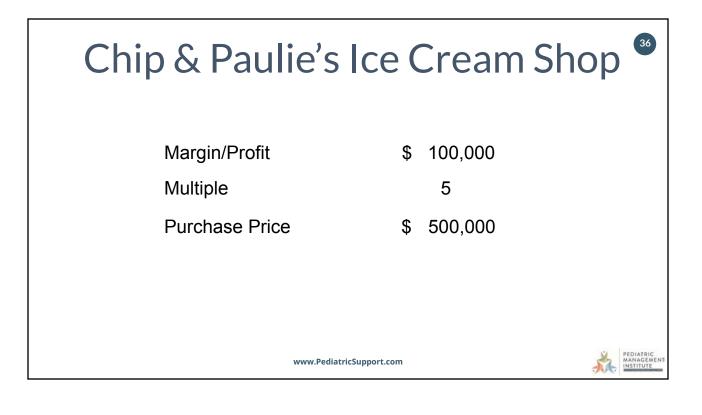

|













# Chip & Paulie's Ice Cream Shop

• Reduces milk quality & staff wages because they've cornered the intersection ... reduces cost to increase margin to \$120k for each by reducing expenses, raising prices, or both.

| Purchase Price of Chip & Paulie's | \$<br>500,000   |     |
|-----------------------------------|-----------------|-----|
| Purchase Price of Second Shop     | \$<br>500,000   |     |
| Total Initial Investments         | \$<br>1,000,000 |     |
|                                   |                 |     |
| Year 1 Margin (2 Shops)           | \$<br>200,000   | 20% |
| Year 2 Margin (2 Shops)           | \$<br>240,000   | 24% |
| Total Earnings                    | \$<br>440,000   |     |

# www.PediatricSupport.com Wait, there's more...



| Chip & Paulie's Ice Cream S