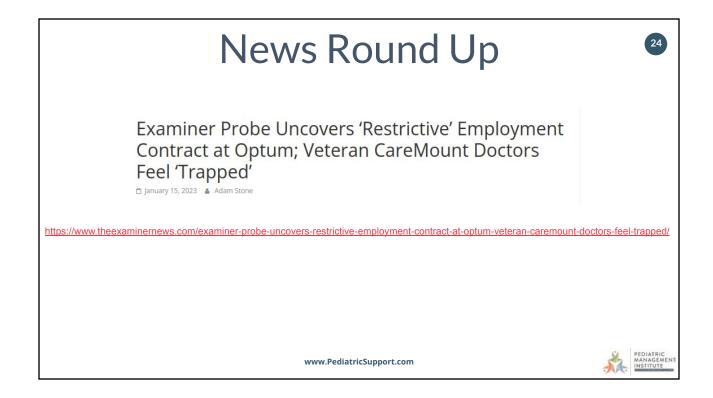

|                                     | To Maximize Coding Payments<br>O&A Session                                   |





## What's On The Pediatric Practice Management Calendar?

19

PEDIATRIC MANAGEMENT INSTITUTE

January 19, 2023 Paulie and Chip Late Show Webinar

Coding Patterns (Q) Google/Apple Check (Q) WWW site management (M) Performance Measure Review (Q) Patient Cleanup (Q)

## bit.ly/PediatricPracticeManagementCalendar













PEDIATRIC MANAGEMENT INSTITUTE

Modern Healthcare NEWS DIGITAL HEALTH INSIGHTS OPINION EVENTS & AWARDS MULTIMEDIA DATA CENTER

# FTC proposes ban on employee noncompete clauses



The proposed ban on noncompete agreements is one element of the FTC's broader strategy to limit anticompetitive activity in healthcare and other industries.

The proposed rule would apply to independent contractors and anyone who works for an employer, whether paid or unpaid. It would generally not apply to other employment restrictions, such as nondisclosure agreements, unless they are so broad they function as de facto noncompete provisions.





English Edition 🔻 Print Edition | Video | Podcasts | Latest Headlin

### The FDA Wants to Interfere in the Practice of Medicine

A little-noticed provision of the