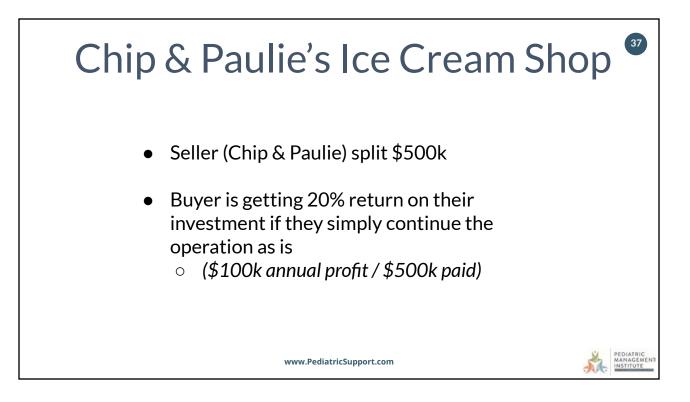

|













# Chip & Paulie's Ice Cream Shop

• Reduces milk quality & staff wages because they've cornered the intersection ... reduces cost to increase margin to \$120k for each by reducing expenses, raising prices, or both.

| Purchase Price of Chip & Paulie's | \$<br>500,000   |     |
|-----------------------------------|-----------------|-----|
| Purchase Price of Second Shop     | \$<br>500,000   |     |
| Total Initial Investments         | \$<br>1,000,000 |     |
|                                   |                 |     |
| Year 1 Margin (2 Shops)           | \$<br>200,000   | 20% |
| Year 2 Margin (2 Shops)           | \$<br>240,000   | 24% |
| Total Earnings                    | \$<br>440,000   |     |

# www.PediatricSupport.com Wait, there's more...



| Chip & Paulie's Ice Cream Sho