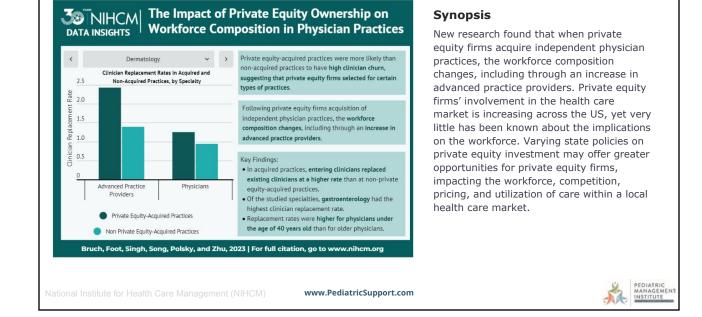

|                                     | To Maximize Coding Payments<br>O&A Session                                   |





## What's On The Pediatric Practice Management Calendar?

19

PEDIATRIC MANAGEMENT INSTITUTE

January 19, 2023 Paulie and Chip Late Show Webinar

Coding Patterns (Q) Google/Apple Check (Q) WWW site management (M) Performance Measure Review (Q) Patient Cleanup (Q)

## bit.ly/PediatricPracticeManagementCalendar













PEDIATRIC MANAGEMENT INSTITUTE

Modern Healthcare NEWS DIGITAL HEALTH INSIGHTS OPINION EVENTS & AWARDS MULTIMEDIA DATA CENTER

# FTC proposes ban on employee noncompete clauses



The proposed ban on noncompete agreements is one element of the FTC's broader strategy to limit anticompetitive activity in healthcare and other industries.

The proposed rule would apply to independent contractors and anyone who works for an employer, whether paid or unpaid. It would generally not apply to other employment restrictions, such as nondisclosure agreements, unless they are so broad they function as de facto noncompete provisions.





English Edition 🔻 Print Edition | Video | Podcasts | Latest Headlin

### The FDA Wants to Interfere in the Practice of Medicine

A little-noticed provision of th