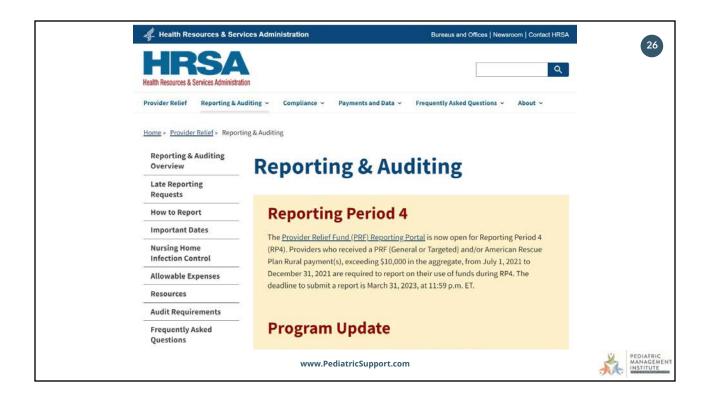

## What's On The Pediatric Practice Management Calendar?

19

PEDIATRIC MANAGEMENT INSTITUTE

January 19, 2023 Paulie and Chip Late Show Webinar

Coding Patterns (Q) Google/Apple Check (Q) WWW site management (M) Performance Measure Review (Q) Patient Cleanup (Q)