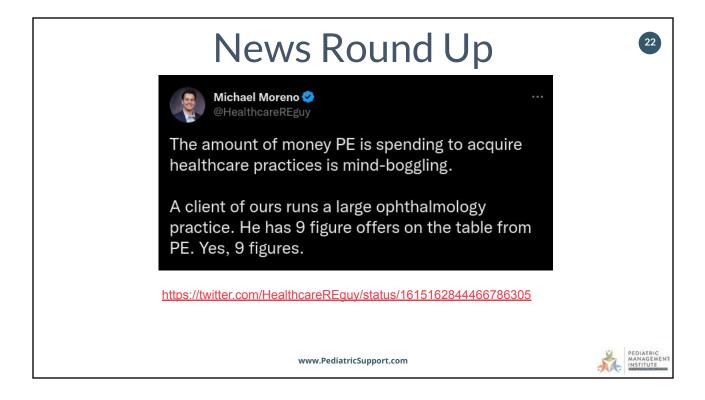

|                                     | To Maximize Coding Payments<br>O&A Session                                   |





## What's On The Pediatric Practice Management Calendar?

19

PEDIATRIC MANAGEMENT INSTITUTE

January 19, 2023 Paulie and Chip Late Show Webinar

Coding Patterns (Q) Google/Apple Check (Q) WWW site management (M) Performance Measure Review (Q) Patient Cleanup (Q)

## bit.ly/PediatricPracticeManagementCalendar













PEDIATRIC MANAGEMENT INSTITUTE

Modern Healthcare NEWS DIGITAL HEALTH INSIGHTS OPINION EVENTS & AWARDS MULTIMEDIA DATA CENTER

# FTC proposes ban on employee noncompete clauses



The proposed ban on noncompete agreements is one element of the FTC's broader strategy to limit anticompetitive activity in healthcare and other industries.

The proposed rule would apply to independent contractors and anyone who works for an employer, whether paid or unpaid. It would generally not apply to other employment restrictions, such as nondisclosure agreements, unless they are so broad they function as de facto noncompete provisions.





English Edition 🔻 Print Edition | Video | Podcasts | Latest Headlin

### The FDA Wants to Interfere in the Practice of Medicine

A little-noticed provision of