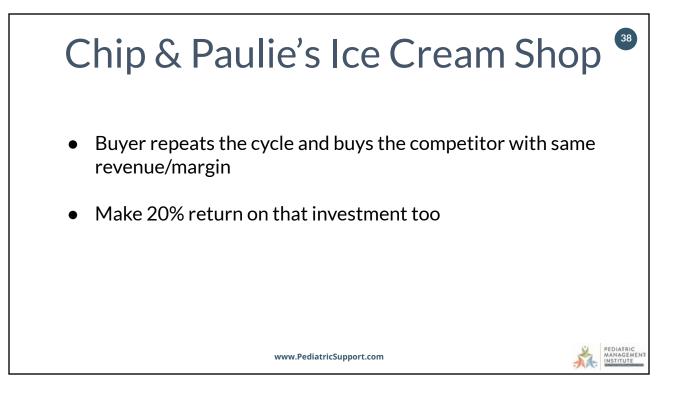

|













# Chip & Paulie's Ice Cream Shop

• Reduces milk quality & staff wages because they've cornered the intersection ... reduces cost to increase margin to \$120k for each by reducing expenses, raising prices, or both.

| Purchase Price of Chip & Paulie's | \$<br>500,000   |     |
|-----------------------------------|-----------------|-----|
| Purchase Price of Second Shop     | \$<br>500,000   |     |
| Total Initial Investments         | \$<br>1,000,000 |     |
|                                   |                 |     |
| Year 1 Margin (2 Shops)           | \$<br>200,000   | 20% |
| Year 2 Margin (2 Shops)           | \$<br>240,000   | 24% |
| Total Earnings                    | \$<br>440,000   |     |

# www.PediatricSupport.com Wait, there's more...



| Chip & Paulie's Ice Cream Shop