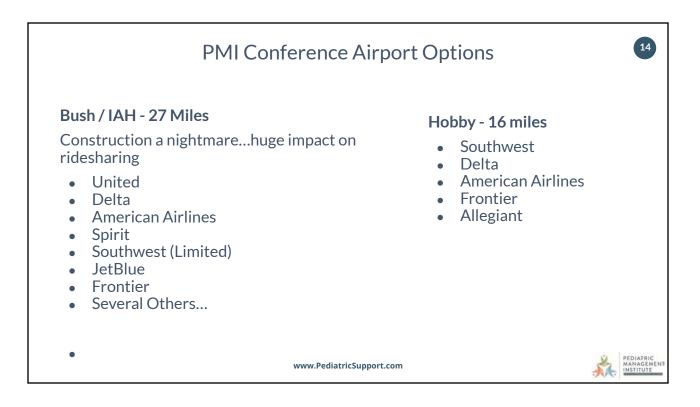

# 3 A consistent of the series of the series























# Dust off your 70's attire and celebrate the PMI conference weekend with a silent disco.

15

Hors d'oeuures, beer, and wine are included in the pricing. Cosh bar will be qualiable for mixed drinks.

Venue: On-site in the Discovery Ballroom @ Royal Sonesta Hotel

Saturday February 4, 2023 (8:00PM to Midnight)

Price: \$49.99 Register Via PMI Conference Registration Website

| Thursda   | y February 2, 202          | 3                                                              |          |                                      |                                                                         | RREAK                      | OUT SESSI          | ONS                                                                                    | PRE