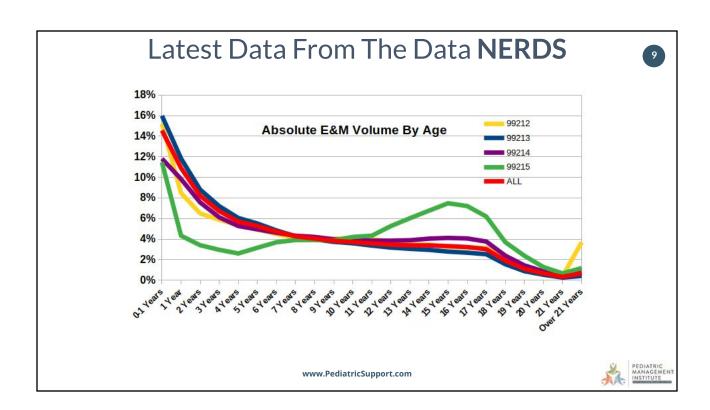

# 3 A consistent of the series of the series























# Dust off your 70's attire and celebrate the PMI conference weekend with a silent disco.

15

Hors d'oeuures, beer, and wine are included in the pricing. Cosh bar will be qualiable for mixed drinks.

Venue: On-site in the Discovery Ballroom @ Royal Sonesta Hotel

Saturday February 4, 2023 (8:00PM to Midnight)

Price: \$49.99 Register Via PMI Conference Registration Website

| Thursda   | y February 2, 202          | 3                                                              |          |                                      |                                                                         | RREAK                      | OUT SESSI          | ONS                                                                                    | PRE