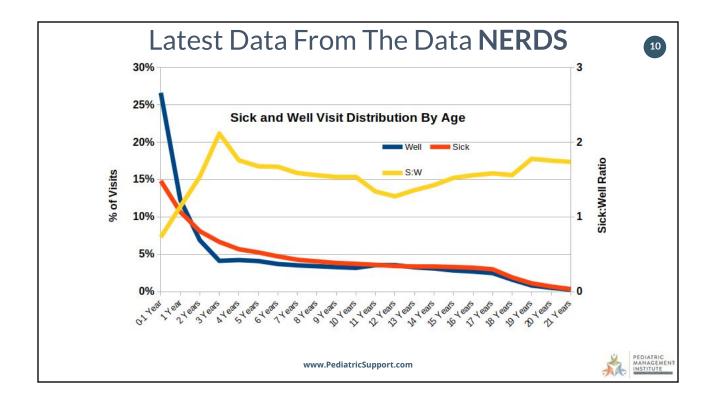

# 3 A consistent of the series of the series























# Dust off your 70's attire and celebrate the PMI conference weekend with a silent disco.

15

Hors d'oeuures, beer, and wine are included in the pricing. Cosh bar will be qualiable for mixed drinks.

Venue: On-site in the Discovery Ballroom @ Royal Sonesta Hotel

Saturday February 4, 2023 (8:00PM to Midnight)

Price: \$49.99 Register Via PMI Conference Registration Website

| Thursda   | y February 2, 202          | 3                                                              |          |                                      |                                                                         | RREAK                      | OUT SESSI          | ONS                                                                                    | PRE